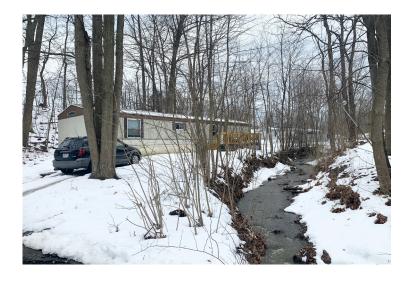

Information is believed to be accurate but not guaranteed. KIKO Auctioneers

REAL ESTATE: 3 acres with 8 mobile home pads plus two 4-car garages. 7 pads currently rented at \$225 each. Tenants pay all utilities. Garages updated with new shingles and leaf guard gutters in 2020. All mobile homes owned by tenants. No mobile homes to transfer. Current taxes are \$1,037 per half year. Wayne Co. parcel #50-00056.000, #50-00675.000, #50-00058.000, #50-00634.000, #50-00057.000, #50-00960.000, and #50-00675.001. Auction to be held offsite at the Pioneer Coffee Shop which is within walking distance to the property.