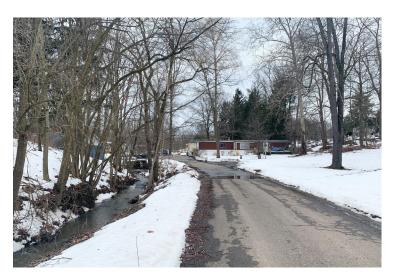

### 3 Acres W/8 Mobile Home Pads- Two 4-Car Garages

Information is believed to be accurate but not guaranteed. KIKO Auctioneers

REAL ESTATE: 3 acres with 8 mobile home pads plus two 4-car garages. 7 pads currently rented at \$225 each. Tenants pay all utilities. Garages updated with new shingles and leaf guard gutters in 2020. All mobile homes owned by tenants. No mobile homes to transfer. Current taxes are \$1,037 per half year. Wayne Co. parcel #50-00056.000, #50-00675.000, #50-00058.000, #50-00634.000, #50-00057.000, #50-00960.000, and #50-00675.001. Auction to be held offsite at the Pioneer Coffee Shop which is within walking distance to the property.