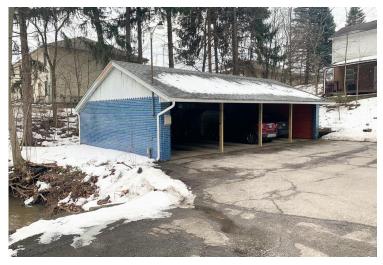

Information is believed to be accurate but not guaranteed. KIKO Auctioneers

REAL ESTATE: 3 acres with 8 mobile home pads plus two 4-car garages. 7 pads currently rented at \$225 each. Tenants pay all utilities. Garages updated with new shingles and leaf guard gutters in 2020. All mobile homes owned by tenants. No mobile homes to transfer. Current taxes are \$1,037 per half year. Wayne Co. parcel #50-00056.000, #50-00675.000, #50-00058.000, #50-00634.000, #50-00057.000, #50-00960.000, and #50-00675.001. Auction to be held offsite at the Pioneer Coffee Shop which is within walking distance to the property.