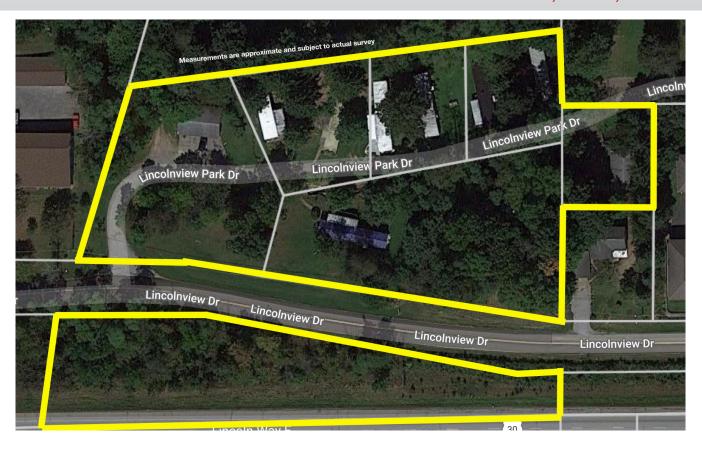

### 3 Acres W/8 Mobile Home Pads- Two 4-Car Garages

#### LINCOLN VIEW DR., DALTON, OH 44618

Directions: From RT 30 and OH-94 at Dalton head north on OH-94/S. Mill St., then left onto Park Dr. to auction. Watch for KIKO signs.

AUCTION TO BE HELD AT: Pioneer Coffeehouse - 60 Lincoln View Dr., Dalton, OH 44618

Information is believed to be accurate but not guaranteed. KIKO Auctioneers

REAL ESTATE: 3 acres with 8 mobile home pads plus two 4-car garages. 7 pads currently rented at \$225 each. Tenants pay all utilities. Garages updated with new shingles and leaf guard gutters in 2020. All mobile homes owned by tenants. No mobile homes to transfer. Current taxes are \$1,037 per half year. Wayne Co. parcel #50-00056.000, #50-00675.000, #50-00058.000, #50-00634.000, #50-00057.000, #50-00960.000, and #50-00675.001. Auction to be held offsite at the Pioneer Coffee Shop which is within walking distance to the property.