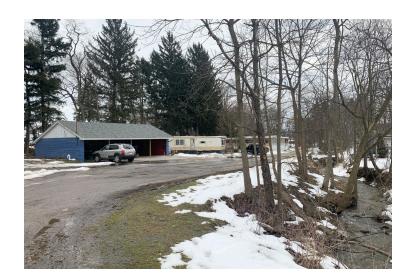

Information is believed to be accurate but not guaranteed. KIKO Auctioneers

REAL ESTATE: 3 acres with 8 mobile home pads plus two 4-car garages. 7 pads currently rented at \$225 each. Tenants pay all utilities. Garages updated with new shingles and leaf guard gutters in 2020. All mobile homes owned by tenants. No mobile homes to transfer. Current taxes are \$1,037 per half year. Wayne Co. parcel #50-00056.000, #50-00675.000, #50-00058.000, #50-00634.000, #50-00057.000, #50-00960.000, and #50-00675.001. Auction to be held offsite at the Pioneer Coffee Shop which is within walking distance to the property.